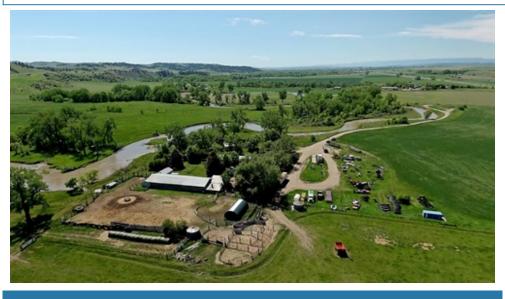

## \$ 2,475,000

Beautiful ranch property on the Little Bighorn River with amazing views of the Wolf and Bighorn Mountains! Set up to sustain over 200+ animal units with 1,146 deeded acres and 3,396 leased acres. There are currently approximately 170 acres Pivot Irrigated!

The improvements include the ranch house, bunkhouse, corrals, fenced & cross fenced, second home site with power & septic in place, feedlot, equipment sheds, heated shop, grain bins, and numerous other storage buildings. The majority of this ranch is located in the Little Big Horn River Valley and has miles of the river flowing through it! The majority of the water rights for the property date back to the Fort Laramie Treaty of 1863 and have been through the adjudication process! The property has rights to irrigate approximately 432 acres. The property has 4 producing wells on it and one of them corriges a pipeline that curplice irrigation water and fills a recorrect.