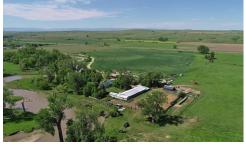

## Neal Ranch

## Lodge Grass, MT 59050

- » Beds: 7 | Baths: 3 Full
- » MLS #: 314703
- » Farm/Ranch | 2,100 ft<sup>2</sup> | Lot: 1146 acres
- » Beautiful Ranch Property with Little Bighorn River & Great Irrigation Rights!
- » Tremendous Views of the Wolf and Bighorn Mountains!
- » More Info: NealRanch.IsForSale.com

## \$ 2,475,000

Beautiful ranch property on the Little Bighorn River with amazing views of the Wolf and Bighorn Mountains! Set up to sustain over 200+ animal units with 1,146 deeded acres and 3,396 leased acres. There are currently approximately 170 acres Pivot Irrigated!

The improvements include the ranch house, bunkhouse, corrals, fenced & cross fenced, second home site with power & septic in place, feedlot, equipment sheds, heated shop, grain bins, and numerous other storage buildings. The majority of this ranch is located in the Little Big Horn River Valley and has miles of the river flowing through it! The majority of the water rights for the property date back to the Fort Laramie Treaty of 1863 and have been through the adjudication process! The property has rights to irrigate approximately 432 acres. The property has 4 producing wells on it and one of them corriges a pipeline that curplice irrigation water and fills a recorrect.