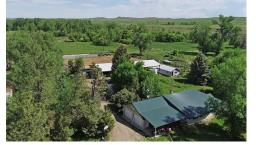

The improvements include the ranch house, bunkhouse, corrals, fenced & cross fenced, second home site with power & septic in place, feedlot, equipment sheds, heated shop, grain bins, and numerous other storage buildings. The majority of this ranch is located in the Little Big Horn River Valley and has miles of the river flowing through it! The majority of the water rights for the property date back to the Fort Laramie Treaty of 1863 and have been through the adjudication process! The property has rights to irrigate approximately 432 acres. The property has 4 producing wells on it and one of them corriges a pipeline that curplice irrigation water and fills a recorrect.