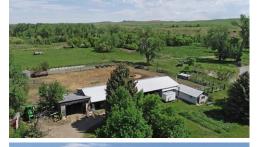

The improvements include the ranch house, bunkhouse, corrals, fenced & cross fenced, second home site with power & septic in place, feedlot, equipment sheds, heated shop, grain bins, and numerous other storage buildings. The majority of this ranch is located in the Little Big Horn River Valley and has miles of the river flowing through it! The majority of the water rights for the property date back to the Fort Laramie Treaty of 1863 and have been through the adjudication process! The property has rights to irrigate approximately 432 acres. The property has 4 producing wells on it and one of them corriges a pipeline that curplice irrigation water and fills a recorrect.