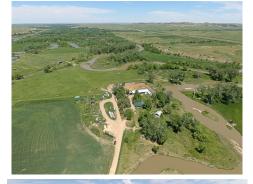

## \$ 2,475,000

Beautiful ranch property on the Little Bighorn River with amazing views of the Wolf and Bighorn Mountains! Set up to sustain over 200+ animal units with 1,146 deeded acres and 3,396 leased acres. There are currently approximately 170 acres Pivot Irrigated!

The improvements include the ranch house, bunkhouse, corrals, fenced & cross fenced, second home site with power & septic in place, feedlot, equipment sheds, heated shop, grain bins, and numerous other storage buildings. The majority of this ranch is located in the Little Big Horn River Valley and has miles of the river flowing through it! The majority of the water rights for the property date back to the Fort Laramie Treaty of 1863 and have been through the adjudication process! The property has rights to irrigate approximately 432 acres. The property has 4 producing wells on it and one of them corriges a pipeline that curplice irrigation water and fills a recorrect.